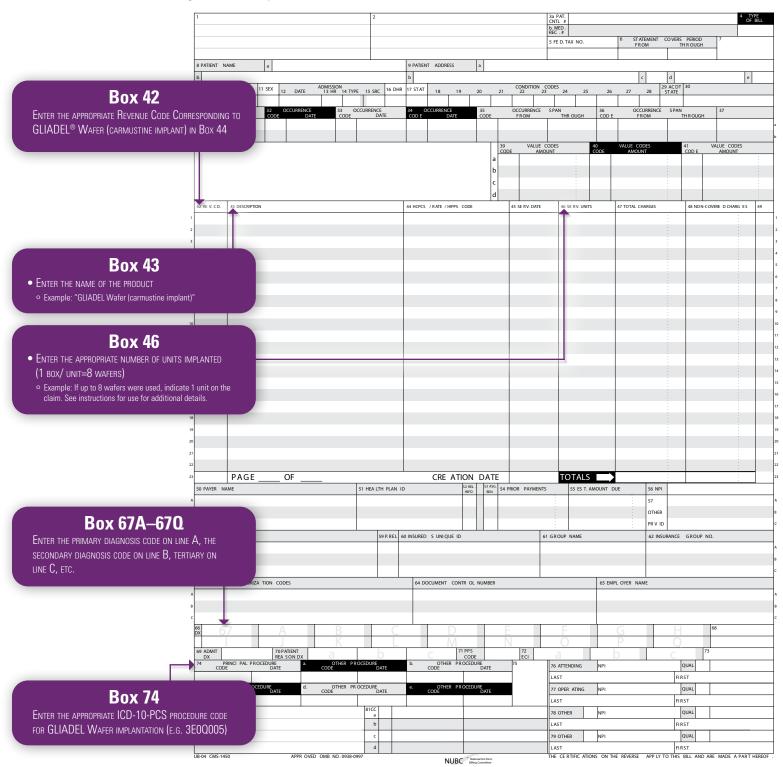

## Sample CMS 1450 Claim Form

For more information, visit www.gliadel.com/hcp

Azurity Pharmaceuticals, Inc. cannot guarantee payment of any claim. Coding, coverage, and reimbursement may vary significantly by payer, plan, patient, and setting of care. Actual coverage and reimbursement decisions are made by individual payers following the receipt of claims. For additional information, customers should consult with their payers for all relevant coding, reimbursement, and coverage requirements. It is the sole responsibility of the provider to select the proper code and ensure the accuracy of all claims used in seeking reimbursement. All services must be medically appropriate and properly supported in the patient's medical record.